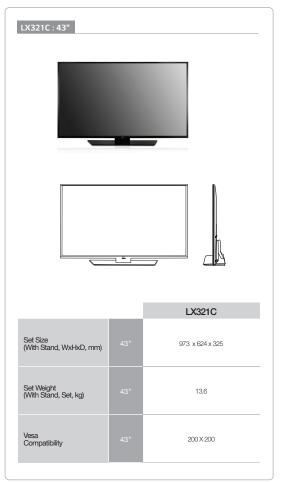

|
|                        |                      | Luminance Ratio(%)                               | 65                                                                                                                                           |
|                        |                      | Mercury content(mg)                              | 0                                                                                                                                            |
|                        |                      | Presence of Lead                                 | Yes                                                                                                                                          |

#### Dimension



#### Connectivity







More info www.lgecommercial.com