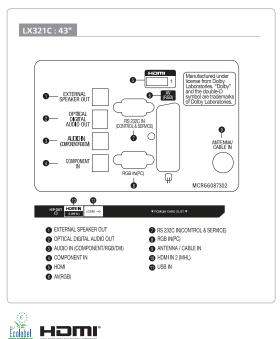

#### **Specifications**

|                        |                      |                                                  | LX321C                                                                                                                                       |
|------------------------|----------------------|--------------------------------------------------|----------------------------------------------------------------------------------------------------------------------------------------------|
|                        | Screen Size          |                                                  | 43"                                                                                                                                          |
| Display                | Туре                 |                                                  | LED                                                                                                                                          |
|                        | Resolution           |                                                  | 43" : 1920 x 1080(FHD)                                                                                                                       |
| Broadcasting<br>System | Analog               |                                                  | PAL/SECAM                                                                                                                                    |
|                        | Digital              |                                                  | DVB-T/C                                                                                                                                      |
| Audio                  | Audio Output         |                                                  | 10W + 10W                                                                                                                                    |
| Hospiality<br>Features |                      |                                                  | Welcome Video/Screen, Lock Mode, One Channel Map, Multi-IR Code,<br>Hotel Mode, USB Cloning, IR Out, USB Auto PlayBack, External Speaker Out |
| General<br>Features    | Connectivity         |                                                  | MHL                                                                                                                                          |
|                        | Management           |                                                  | Self Diagnostics                                                                                                                             |
|                        | Interactivity        |                                                  | HDMI-CEC, HTNG-CEC                                                                                                                           |
|                        | RJP Interface        |                                                  | RS232C, HDMI CEC                                                                                                                             |
|                        | Auto Off/ Auto Sleep |                                                  | •                                                                                                                                            |
|                        | Intelligent Sensor   |                                                  | •                                                                                                                                            |
|                        | Smart Energy Saving  |                                                  | •                                                                                                                                            |
|                        | Anti-theft System    |                                                  | Kensington Lock                                                                                                                              |
| Interface              |                      | HDMI In<br>USB                                   | 1 (2.0)                                                                                                                                      |
|                        | Side                 | CI Slot                                          | 1 (2.0)                                                                                                                                      |
|                        |                      | Headphone Out(3.5mm Phone Jack)                  | 1                                                                                                                                            |
|                        |                      | RF In                                            | 1                                                                                                                                            |
|                        |                      | Component In(Y, Pb,Pr) + Audio(L/R)              | 1(Phone jack)                                                                                                                                |
|                        |                      | Digital Audio Out(Optical)                       | 1                                                                                                                                            |
|                        |                      | RGB In (D-sub 15pin)                             | 1                                                                                                                                            |
|                        |                      |                                                  |                                                                                                                                              |
|                        | Rear                 | PC Audio Input                                   | 1(Phone Jack)                                                                                                                                |
|                        |                      | RS-232C(D-sub 9pin)                              | 1                                                                                                                                            |
|                        |                      | HDMI In                                          | 1                                                                                                                                            |
|                        |                      | LAN(RJ45)                                        | -                                                                                                                                            |
|                        |                      | Full Scart                                       | 1                                                                                                                                            |
|                        |                      | Ext SPK out (3.5mm Phone Jack)                   | 1 (Spk-out 1)                                                                                                                                |
| Accessory              | ry                   |                                                  | L-CON, Power Cord, CD title (Simple manual)                                                                                                  |
| Power                  | Voltage, Hz          |                                                  | 100 ~ 240V, 50/60Hz                                                                                                                          |
|                        | Max (Watts)          |                                                  | 104                                                                                                                                          |
|                        | Teles (Mate)         |                                                  | 70                                                                                                                                           |
|                        | Typical (Watts)      |                                                  | 78                                                                                                                                           |
|                        | Energy saving (Min)  |                                                  | 62.4                                                                                                                                         |
|                        | Energy saving (Med)  |                                                  | 42.9                                                                                                                                         |
|                        | Energy saving (Max)  |                                                  | 23.4                                                                                                                                         |
|                        | Stand-by             |                                                  | 0.3WL                                                                                                                                        |
| Standard<br>Approval   | Safety               |                                                  | СВ                                                                                                                                           |
|                        | Environment          |                                                  | CE                                                                                                                                           |
|                        | Etc.                 |                                                  | ROHS, ErP, Eco flower                                                                                                                        |
|                        | Eco                  | ErP Class                                        | A+                                                                                                                                           |
|                        |                      | On Power Consumption<br>(IEC62097 Edition 2) (W) | 51.0                                                                                                                                         |
|                        |                      | Stand By (W)                                     | 0.3                                                                                                                                          |
|                        |                      | Average Annual<br>Consumption (kWh)              | 74                                                                                                                                           |
|                        |                      | Luminance Ratio(%)                               | 65                                                                                                                                           |
|                        |                      | Mercury content(mg)                              | 0                                                                                                                                            |
|                        |                      | Presence of Lead                                 | Yes                                                                                                                                          |