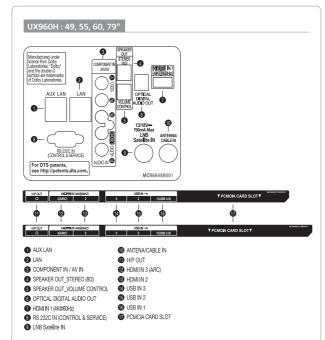

#### Connectivity

Support devices for Bluetooth Sound Sync.: Android(Above v4.4 Kitkat) / iOS based Mobile Device