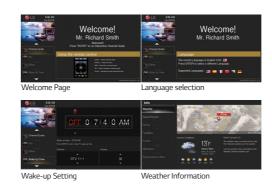

Personalized Pages

When linked with the Property Management System, it provides a Welcome Page with the guest name, Auto Language Setting and Billing information with the guest's name.

# Various Additional Features

PCA serves the convenience of the guest through a Wake-up setting. Weather Information, Map Service, and much more functions that you can choose from