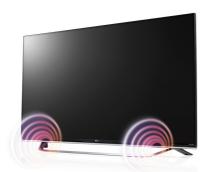

• Frontal Speaker \*49/55/60" only

With a built-in forward facing, frontal speaker system, guests will enjoy truly powerful room-filling sound for a more immersive entertainment experience.