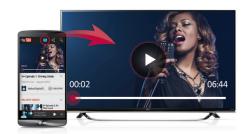

#### Smart Connectivity

Cross display boundaries freely and without hassle. With LG SmartShare, mirroring and content sharing between TV and other smart devices are made incredibly easy and user-friendly.

- WiDi(PC to TV)
- Miracast(Mobile to TV)
- · DIAL, AllJoyn
- Bluetooth Sound Sync