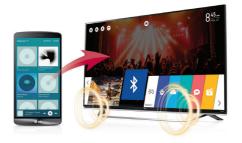

## **A**dvanced **C**onnectivity

• DIAL

DIAL is a simple way of enjoying portable devices' content on a TV without any physical connection to TV.

Bluetooth Sound Sync(Bluetooth 3.0)

By bluetooth connection between a mobile device and commercial TV, Bluetooth Sound Sync enables users to listen to music on a mobile device through TV speakers.