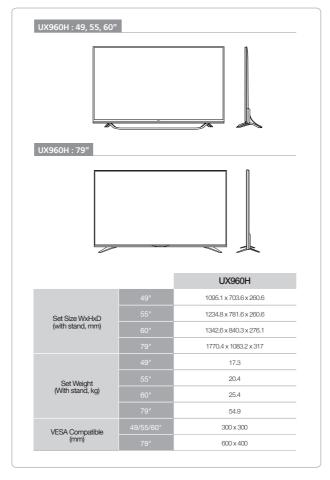

|
|                                    | Environment           |                          | CE                                                                                                                                                                      |
|                                    | Etc.                  |                          | ROHS                                                                                                                                                                    |
|                                    |                       |                          |                                                                                                                                                                         |

#### Dimension



#### Connectivity



Support devices for Bluetooth Sound Sync.: Android(Above v4.4 Kitkat) / iOS based Mobile Device

# HDMI

#### Download LG Commercial Display Mobile App



More info www.lgecommercial.com You Tube youtube.com/c/LGECommercialDisplay





# Pro: Gentric SMART

# mart Ultra HD Solution for an extraordinary stay

Create the best guest in-room experience with the premium display and LG's smartest solution. Ultra HD display and minimized bezel elevate quests' viewing experience to the top along with professional sound technology enriching quests' hotel stay. Also, enhanced customization and advanced performance provide convenience in management as well as in use.



### Intuitive Experience



The webOS platform provides easy and convenient tools to create contents. Also, i