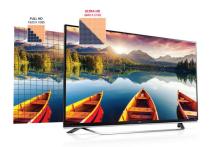

#### **Ultra HD TV**

4K Resolution

ULTRA HD is the future of digital picture, possessing four times higher resolution than that of full HD. Stunning 8.3 million pixels gives a flawless picture quality and incredibly vivid detail.

4K Upscaler

Enjoy Full HD content in 4K ULTRA HD quality. The 4K Upscaler automatically upgrades Full HD content to ULTRA HD through the six steps of the upscalling process.

4K IPS Wide Viewing Angle

One of the secret behind LG TVs outstanding viewing experience is the specially designed TV panel IPS 4K delivers true color from any angle with 4 times the resolution of Full HD. With IPS 4K, every seat is the best for watching content in your space.