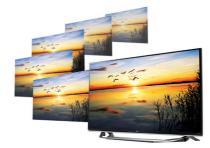

#### **Ultra HD TV**

4K Resolution

ULTRA HD is the future of digital picture, possessing four times higher resolution than that of full HD. Stunning 8.3 million pixels gives a flawless picture quality and incredibly vivid detail.

4K Upscaler

Enjoy Full HD content in 4K ULTRA HD quality. The 4K Upscaler automatically upgrades Full HD content to ULTRA HD through the six steps of the upscalling process.

4K IPS Wide Viewing Angle

One of the secret behind LG TVs outstanding viewing experience is the specially designed TV panel IPS 4K delivers true color from any angle with 4 times the resolution of Full HD. With IPS 4K, every seat is the best for watching content in your space.