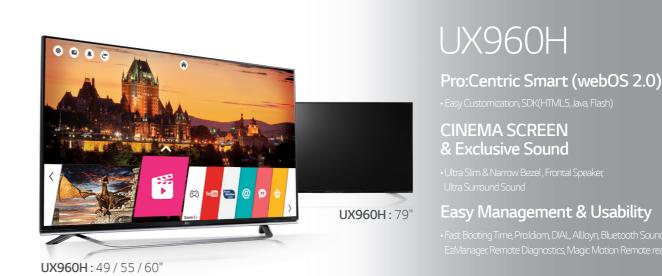

#### Prime Design

• CINEMA SCREEN \*49/55/60" only

CINEMA SCREEN design brings the cinematic viewing experience through the minimized bezel. With the narrow bezel, not only your guests can enjoy immersive viewing experience, but you also convey messages in a more effective way.

• Frontal Speaker \*49/55/60" only

With a built-in forward facing, frontal speaker system, guests will enjoy truly powerful room-filling sound for a more immersive entertainment experience.