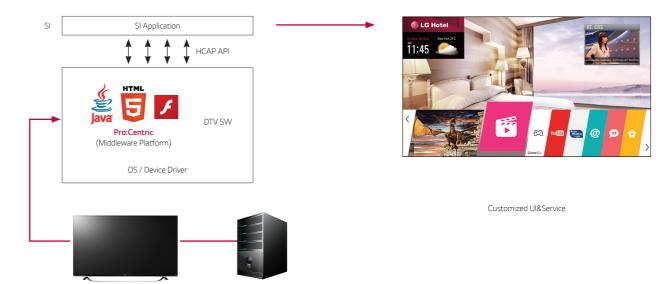

# Pro: Gentric SMART

Pro:Centric Smart is an elaborate and smart mode of control and customization for commercial television. With the customizable tools including HTML5, Java, and Flash, users can optimize the commercial TVs according to their purposes with IP-based programs. This expansion of control provides premium hotel services to guests without the need for a set-top box. Additionally, it also offers guest-centric services such as a welcome page with the guests' name, auto language settings and billing information with Property Managemnet System(PMS) interface.

#### Pro:Centric Smart SDK

LG Pro:Centric SMART offers extended customizable tools; HTML5, Java and Flash. With these, the partners can optimize Commercial TVs to edit and develop their own enhanced service design. Also, it gives visual impact on and delivers messages to customers as users intend.

# Enhanced Customer Experience

Pro:Centric Smart TV

Personalize the page with the Pro: Centric® Applications(PCA) which improves guests' in-room experience as well as providing a variety of additional features conveniently just for your customers