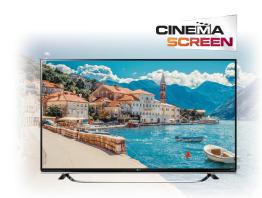

#### Prime Design

• CINEMA SCREEN \*49/55/60" only

CINEMA SCREEN design brings the cinematic viewing experience through the minimized bezel. With the narrow bezel, not only your guests can enjoy immersive viewing experience, but you also convey messages in a more effective way.