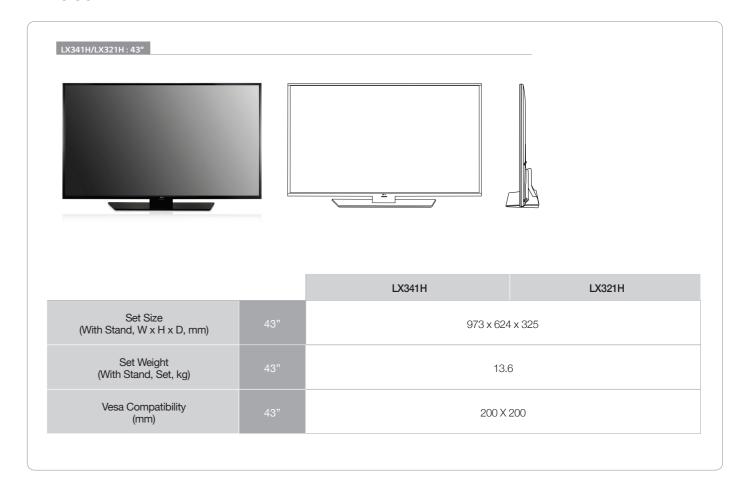

ugh a Wake-up setting, Weather Information, Map Service, and much more functions that you can choose from

## Easy Content Creation & Management



Pro:Centric® allows you to create your own content and manage multiple hotel channels which can be specialized for your property. It provides you a solution that easily customizable for your Hotel Service.



## Customizable Pages

8 sections with 40 pages of billboards can be made with the web based editing tool.



## Hotel Channel Spooling

Operation of up to 22 hotel channels can offer various information and added services.



MyPro:Centric® enables our partners to create their own contents based on a various SDK such as Java and flash, which gives flexibility for unique and different hospitality service.



LX341H/LX321H

#### Dimension



#### Connectivity