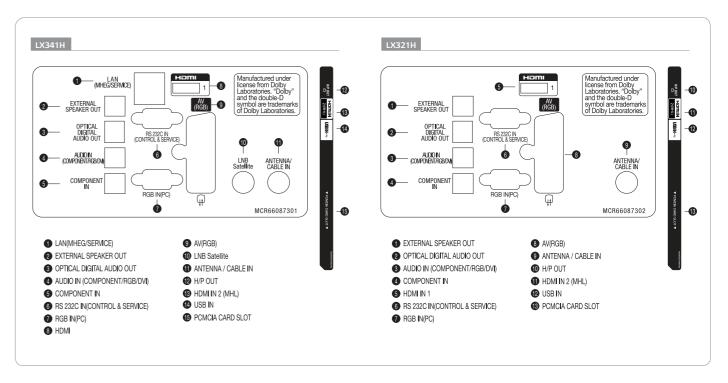

, Weather Information, Map Service, and much more functions that you can choose from

## Easy Content Creation & Management



Pro:Centric® allows you to create your own content and manage multiple hotel channels which can be specialized for your property. It provides you a solution that easily customizable for your Hotel Service.



## Customizable Pages

8 sections with 40 pages of billboards can be made with the web based editing tool.



## Hotel Channel Spooling

Operation of up to 22 hotel channels can offer various information and added services.



MyPro:Centric® enables our partners to create their own contents based on a various SDK such as Java and flash, which gives flexibility for unique and different hospitality service.



LX341H/LX321H

#### Dimension



#### Connectivity