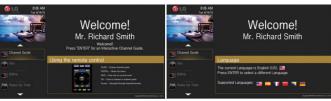

Welcome Page

Multi Language Support

Advanced wake up time

Weather Information

#### Personalized Pages

When linked with the Property Management System, it provides a Welcome Page with the guest name, Multi Language Support Setting and Billing information with the guest's

#### · Various Additional Features

PCA serves the convenience of the guest through a Wake-up setting, Weather Information, Map Service, and much more functions that you can choose from