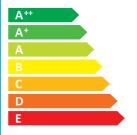

Hisense

H65AE6030

A<sup>+</sup>

ENERGIA · EHEPFUR ENEPFEIA · ENERGIJA ENERGY · ENERGIE ENERGI

**119** Watt

174 kWh/annum

**163** cm

65 inch

**2010/1062** - 2017

| Ι                                                       | Supplier's Name                   | HISENSE   |
|---------------------------------------------------------|-----------------------------------|-----------|
| II                                                      | Model Name                        | H65AE6030 |
| III                                                     | Energy Efficiency Class           | A+        |
| IV                                                      | Screen Size-Centimetres           | 163       |
| V                                                       | Screen Size-Inches                | 65        |
| VI                                                      | On mode power Consumption(W)      | 119.0     |
| VII                                                     | Annual Energy Consumption*(kWh)   | 174       |
| VIII                                                    | Standby-mode Power Consumption(W) | 0.50      |
| IX                                                      | Off-mode Power Consumption(W)     | N/A       |
| Χ                                                       | Screen Resolution                 | 3840*2160 |
| Energy consumption 174 kWh per year, based on the power |                                   |           |